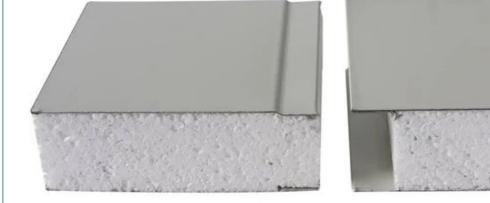

### **Product Specification**

| B                                                     |                                                                                |
|-------------------------------------------------------|--------------------------------------------------------------------------------|
| Product:                                              | Building Material Thermal Insulation EPS                                       |
|                                                       | Soundproofing Sandwich Panel                                                   |
| <ul> <li>Thickness:</li> </ul>                        | 50mm/75mm/100mm/150mm/200mm                                                    |
| <ul> <li>Top Plate/Bottom Plate:</li> </ul>           | 0.4-0.8mm                                                                      |
| Effective Width:                                      | 950mm(Wall);960mm(Roof)                                                        |
| Length:                                               | Customized                                                                     |
| • Density:                                            | 8kg/M3 EPS                                                                     |
| Color:                                                | Customized                                                                     |
| <ul> <li>After-sales Service<br/>Provided:</li> </ul> | Online Support, Video Technical Support                                        |
| • Highlight:                                          | Soundproofing 75mm eps sandwich panel,<br>Polystyrene 75mm eps sandwich panel, |

### **Building Material Thermal Insulation EPS Soundproofing Sandwich Panel**

Sandwich panels with EPS (Expanded Polystyrene) core are intended for large various kinds of applications, industrial, commercial, housing, transport, agricultural, marine and many others.