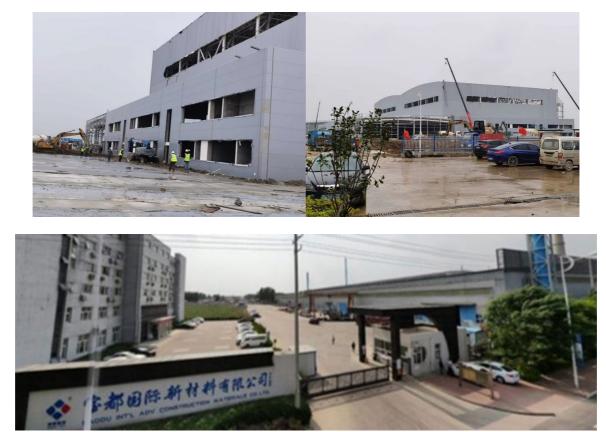

#### **Projects Show:**

Baodu International Advanced Construction Material Co., Ltdwas established in January 2010 with the office in Beijing and factory in Hebei, China. Baodu is a designer, manufacturer, supplier and exporter of industrial noise comprehensive treatment, steel structure, sandwich panel and prefab house. Baodu has an annual output of 6 million square meters of acoustic sandwich panels, 100000 tons of steel structures and 1 million square meters of floor decking sheet. The products are sold in more than 30 countries and regions around the world. Baodu has a professional design team with more than 10 years' experience, including 5 senior engineers, 20 engineers, and 35 technicians. Baodu has several energy saving and environment protection intellectual property rights, construction and environment protection design qualification, CE certification and Russian GOST certification etc. Baodu participated in the military parade village project for the 60th anniversary of China and project of Beijing Daxing International Airport. Under the guidance of China's "one belt, one road" strategy, Baodu has also undertaken overseas projects such as the project of Thar,Pakistan coal fired power plant, Hasyan Dubai power plant and so on. Finally, welcome your coming to Baodu for a visit and cooperation!