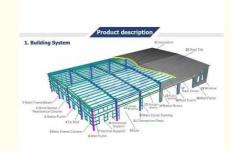

#### **Product Description:**

Steel Warehouse is a gable frame steel structure designed for Workshop Industrial applications. It is highly durable, with a ±1% tolerance, and easy to install. The steel materials used provide excellent weather resistance and ensure a long-term, reliable use. The roof and wall of the Steel Warehouse come in corrugated/EPS/PU/Rock Wool/glass Wool options, allowing for greater customization.

The Steel Warehouse is a perfect choice for Workshop Industrial applications due to its excellent durability, weather resistance and easy installation. It is made of high quality steel materials that are reliable and long-lasting, with a ±1% tolerance. The roof and wall of the Steel Warehouse can be customized according to customer needs, coming in corrugated/EPS/PU/Rock Wool/glass Wool options.

The Steel Warehouse is an ideal choice for industrial applications, boasting high durability, weather resistance, easy installation and ±1% tolerance. The steel materials used provide excellent weather resistance and ensure a long-term, reliable use. The roof and wall of the Steel Warehouse come in a variety of options, including corrugated/EPS/PU/Rock Wool/glass Wool, which allow for greater customization.

#### **Technical Parameters:**

| Main structure              | Welded H Section or Hot rolled H section steel                                                                                                                                                                                      |
|-----------------------------|-------------------------------------------------------------------------------------------------------------------------------------------------------------------------------------------------------------------------------------|
| Purlin                      | C Section or Z Section                                                                                                                                                                                                              |
| Roof/Wall Cladding          | Corrugated plate, PU, EPS, Rock Wool, Fiber Glass sandwich panel                                                                                                                                                                    |
| Tie bar                     | Round Steel Tube                                                                                                                                                                                                                    |
| Brace                       | angle steel, round bar or steel pipe                                                                                                                                                                                                |
| Knee Brace                  | Angle Steel                                                                                                                                                                                                                         |
| Roof Gutter                 | Color Steel Sheet                                                                                                                                                                                                                   |
| Rain spout                  | PVC Pipe                                                                                                                                                                                                                            |
| Door                        | Sliding Sandwich Panel Door or Metal rolling door                                                                                                                                                                                   |
| Windows                     | PVC/Plastic Steel/Aluminum Alloy Window                                                                                                                                                                                             |
| Connecting                  | High Strengthen Bolts, Normal bolts with nuts                                                                                                                                                                                       |
| Packing                     | As per your request                                                                                                                                                                                                                 |
| Drawing                     | We can make the design and quotation according to your detailed conditions or as per your drawin                                                                                                                                    |
| After-sale Service          | Online technical support, Onsite Installation, Onsite Training, Onsite Inspection,<br>Free spare parts, Return and Replacement,<br>Other, workshop, warehouse, prefabricated steel structure building, low cost<br>prefab warehouse |
| Project Solution Capability | graphic design, 3D model design, total solution for projects, Cross Categories<br>Consolidation, Others, steel Structure<br>Prefabricated workshop warehouse, prefabricated steel structure building, low<br>cost prefab warehouse  |