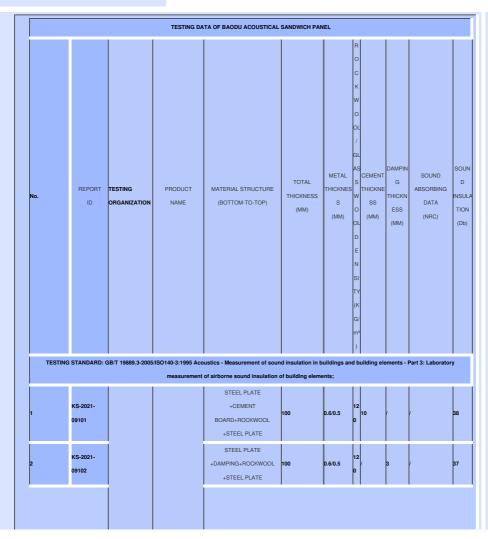

roofing, and provide thermal insulation. It also provides a great aesthetic value with its modern design style, making it perfect for a variety of applications.

The Acoustic Sandwich Panel is a great choice for acoustic and thermal insulation, as it is lightweight yet durable, and can easily be customized to fit any space. Whether you're looking for sound absorption, sound insulation, or insulation, the Acoustic Sandwich Panel is the perfect solution for you.

#### Features:

Product Name: Acoustic Sandwich Panel Installation: Easy Length: Customized Moisture Resistance: Yes After-sale Service: Online Technical Support, Onsite Installation, Onsite Training, Onsite Inspection, Free Spare Parts, Return And Replacement Fireproof Grade: A

Sound Absorbing: Yes

### **Technical Parameters:**





#### **Applications:**

BAODU Acoustic Sandwich Panel is a versatile and reliable sound absorbing panel that is designed to provide excellent thermal insulation and sound insulation. This panel is highly durable with a fireproof grade of A and is perfect for use in warehouses, buildings, and other equipment. It has a pre-painted surface that makes it resistant to corrosion and is available in a wide range of colors. With its high sound absorption capabilities, it can effectively block out noise from outside and help to reduce the overall sound level in the area. This panel is also highly resistant to thermal shock and can withstand high temperatures for long periods of time. It is easy to install and requires minimal maintenance, making it a great choice for those looking for a reliabl