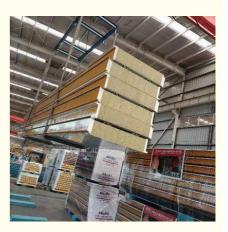

## **Packing and Shipping:**

#### Packaging and Shipping

Acoustic Sandwich Panel is packaged in steel frame for easy shipping and handling. Each box will contain 4-6 panels, depending on the size and thickness of the panel. The panels are protected by a polyethylene foam layer to protect them from any damage during shipping. The boxes are then secured with plastic wrap and labeled for easy identification and tracking.

The Acoustic Sandwich Panel will be shipped via ground transportation. For long-distance or international orders, air freight can be arranged.

- Q1: What's the brand name of the Acoustic Sandwich Panel?
- A1: The brand name is BAODU.
- Q2: What is the model number of this Acoustic Sandwich Panel?
- A2: The model number is Acoustic Sandwich Panel.
- Q3: Where is the origin of the Acoustic Sandwich Panel?