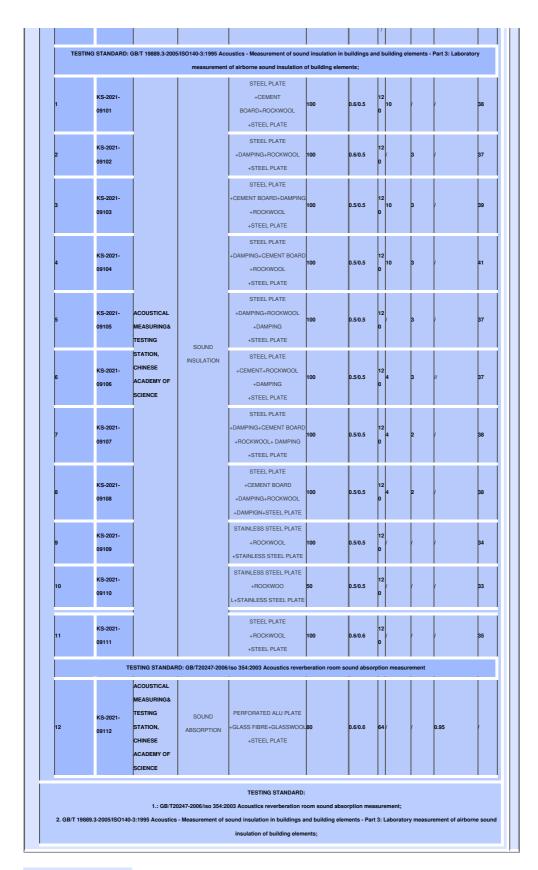

environment, improving the acoustic environment and making the air more comfortable. Moreover, it effectively blocks out the heat, protecting the interior of the building from external temperature fluctuations.

The Acoustic Sandwich Panel is an ideal choice for anyone looking for a sound-proof and thermal-insulated product. It offers excellent performance and is designed to provide long-lasting protection for your building and equipment. With the Acoustic Sandwich Panel, you can create a comfortable and quiet environment.

#### **Features:**

Product Name: Acoustic Sandwich Panel Surface: Prepainted OEM / ODM: Available Thickness: 50mm 75mm 80mm 100mm 125mm 150mm 200mm Fireproof Grade: A Design Style: Modern Sound Insulation Panel Sound Absorbing Panel

#### **Technical Parameters:**





## **Applications:**

BAODU Acoustic Sandwich Panel: The Perfect Solution for Construction Insulation and Building Thermal Insulation

BAODU acoustic sandwich panel is a perfect solution for construction insulation and building thermal insulation. It provides sound insulation and sound absorption with its high-density core and sound insulation surface, making it the ideal choice for buildings and other equipment. The acoustic sandwich panel is certified with CE, and has a fireproof grade of A, ensuring its durability and quality. With a minimum order quantity of discussible and a reasonable price, it is the perfect solution for your insulation needs.

The acoustic sandwich panel is available in a variety of thicknesses, such as 50mm, 75mm, 80mm, 100mm, 125mm, 150mm and 200mm. It is made