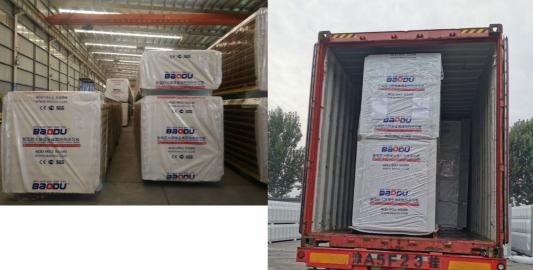

## **Packing and Shipping:**

#### Packaging and Shipping

Acoustic Sandwich Panel is packaged in steel frame for easy shipping and handling. Each box will contain 4-6 panels, depending on the size and thickness of the panel. The panels are protected by a polyethylene foam layer to protect them from any damage during shipping. The boxes are then secured with plastic wrap and labeled for easy identification and tracking.

The Acoustic Sandwich Panel will be shipped via ground transportation. For long-distance or international orders, air freight can be arranged.

- Q1: What's the brand name of the Acoustic Sandwich Panel?
- A1: The brand name is BAODU.
- Q2: What is the model number of this Acoustic Sandwich Panel?
- A2: The model number is Acoustic Sandwich Panel.
- Q3: Where is the origin of the Acoustic Sandwich Panel?