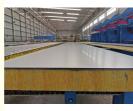

### **Applications:**

BAODU Acoustic Sandwich Panel is a kind of sound absorbing panel which is made of two layers of metal sheets and middle polyurethane core. It has excellent performance of thermal insulation and sound insulation, and can reach fireproof grade A. It is customizable in length, and can be prepainted for a nice look. With reasonable price and our professional service, our Acoustic Sandwich Panel is surly your best choice.

It is widely used in many places such as office, restaurant, factory and gym, which requires sound insulation and heat insulation. It can provide you a quite and cozy environment. And above all, you can trust our Acoustic Sandwich Panel's quality, for our product is certified by CE and has passed strict quality tests. We have abundant supply ability, and delivery time is 15 days. We accept payment terms like L/C, D/A, D/P, T/T, Western Union, and MoneyGram. For steel structure, we use a steel frame packing to keep goods not to be broken. For sandwich panel and color steel sheet, we use plastic packing, and if the clients need special packing, we will try our best to meet their requirements.