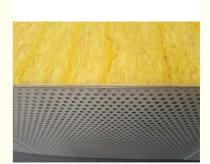

# **Product Description:**

Acoustic Sandwich Panel is a sound absorbing panel manufactured specifically for acoustic applications. It is a kind of acoustic insulation material that is widely used in warehouses, buildings and other equipments to reduce noise and vibration. It is customized according to the customer's requirement and has a length of different sizes. It is made of two steel sheets with a thickness of 0.4-0.8mm and polyurethane foam filled in between them. The foam core of the panel provides excellent thermal and moisture resistance properties. It is an ideal solution for acoustic and thermal insulation of warehouses, buildings and other equipments. The acoustic sandwich panel offers excellent sound absorption performance and can effectively reduce noise and vibration.

#### **Features:**

- 1. Good Acoustic and thermal Insulation and energy saving material
- 2. Good Fire Resistance: Grade A
- 3. Special Connection Design: concealed connection
- 4. Graceful Finish: perforated
- 5. Advanced Machine: Customized machine
- 6. Raw Material: Only quality steel is selected.
- 7. Strict Quality Control:CE
- 8. Wide Usage: Used as roof and wall in workshop and warehouse