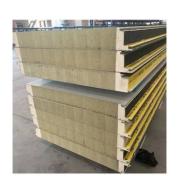

## **Product Description:**

Rockwool Sandwich Panel

Rockwool Sandwich Panel is a type of building material that is widely used in construction, insulation, and outdoor office projects. It is composed of two layers of metal sheets with a layer of rockwool insulation material in between, creating a strong and durable panel that offers excellent insulation properties.

Rockwool Insulated Panel:

The core insulation material used in Rockwool Sandwich Panel is rockwool, a type of mineral wool made from natural rocks. This material is known for its excellent thermal and acoustic insulation properties, making it an ideal choice for construction projects. It also has fire-resistant properties, providing an extra layer of safety.