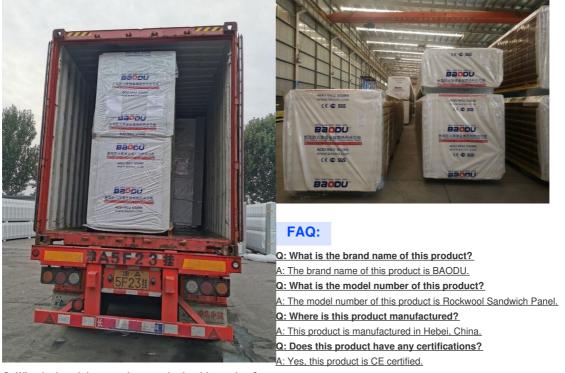

## **Packing and Shipping:**

Packaging and Shipping of Rockwool Sandwich Panel

The Rockwool Sandwich Panel is carefully packaged and shipped in order to ensure its safety and quality during transportation. Packaging:

#### Q: How is this product packaged?

A: In general, for steel structure, we use the steel frame packing to keep goods not to be broken. For sandwich panel and color steel sheet, we use the plastic packing. If the clients need special packing, we will according to their requirements.

Brand Name: BAODU

Model Number: Rockwool Sandwich Panel

Place of Origin: Hebei, China

Certification: CE

Minimum Order Quantity: 200-500 square meters

Price: Reasonable

Packaging Details: In general, for steel structure, we use the steel frame packing to keep goods not to be broken. For sandwich panel and color steel sheet, we use the plastic packing. If the clients need special packing will according to their requirements.

Certificate of CE

Rockwool Sandwich Panel has obtained the CE certificate, ensuring that it meets the European Union's health, safety, and environmental protection standards. This certification is a testament to the quality and reliability of the product, making it a trusted choice for construction and insulation projects.