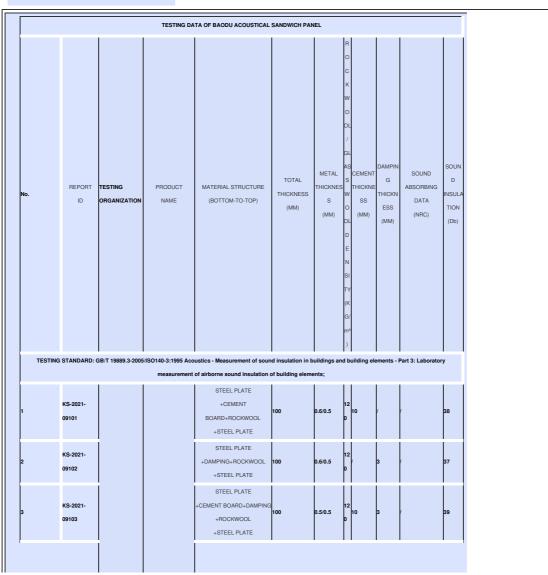

in commercial buildings, such as offices and retail spaces. In addition, the panel can be used in residential settings, such as homes and apartments, where noise reduction is a priority.

The Acoustic Sandwich Panel is an easy-to-install product that can be used in a variety of settings. The panel is designed to be installed quickly and easily, which makes it a popular choice for many different types of projects. Whether you are installing the panel in a commercial building or a residential setting, the Acoustic Sandwich Panel is a cost-effective and efficient solution for reducing noise levels.

## **Features:**

Product Name: Acoustic Sandwich Panel Material: Rockwool Glasswool Soundproof: Yes Density: 60-200kg/m3 Length: Customized Color: RAL:Customized

#### **Technical Parameters:**





## **Applications:**

investment will last for many years to come.

Manufactured in Hebei, China, this panel meets all the highest standards of quality and reliability. It is certified by CE, ensuring that it meets all the necessary safety and performance requirements. With a minimum order quantity that is discussible, you can order just the right amount for your project, without worrying about over-ordering or under-ordering.

At a reasonable price, the Acoustic Sandwich Panel is an affordable option for anyone looking to improve their sound insulation or thermal insulation. With a supply ability of 5000 square meters per day, you can get the panels you need quickly and efficiently. And with a delivery time of just 15 days, you won't have to wait long to start enjoying the benefits of