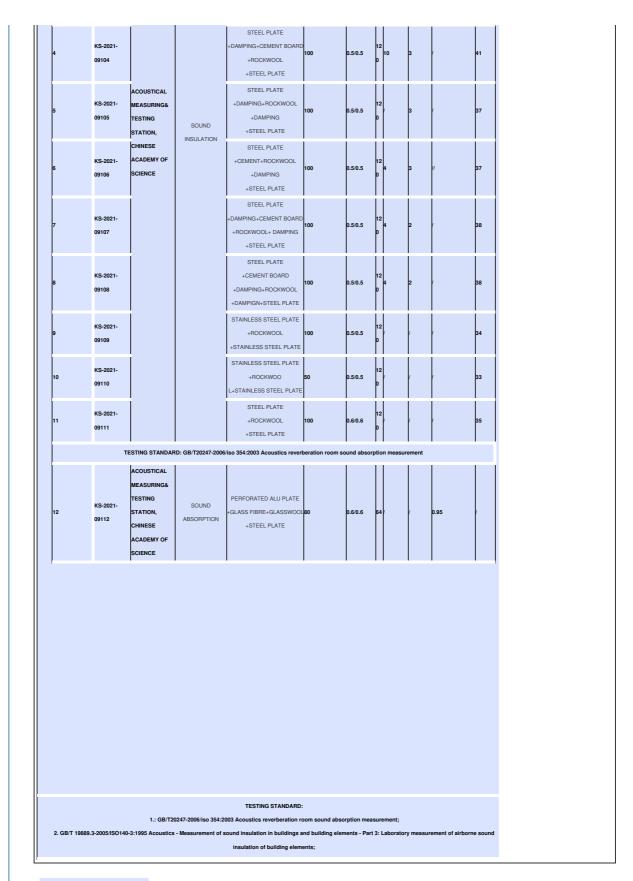

commercial buildings, such as offices and retail spaces. In addition, the panel can be used in residential settings, such as homes and apartments, where noise reduction is a priority.

The Acoustic Sandwich Panel is an easy-to-install product that can be used in a variety of settings. The panel is designed to be installed quickly and easily, which makes it a popular choice for many different types of projects. Whether you are installing the panel in a commercial building or a residential setting, the Acoustic Sandwich Panel is a cost-effective and efficient solution for reducing noise levels.

## **Features:**

Product Name: Acoustic Sandwich Panel Material: Rockwool Glasswool Soundproof: Yes Density: 60-200kg/m3 Length: Customized Color: RAL:Customized

#### **Technical Parameters:**





## **Applications:**

investment will last for many years to come.

Manufactured in Hebei, China, this panel meets all the highest standards of quality and reliability. It is certified by CE, ensuring that it meets all the necessary safety and performance requirements. With a minimum order quantity that is discussible, you can order just the right amount for your project, without worrying about over-ordering or under-ordering.

At a reasonable price, the Acoustic Sandwich Panel is an affordable option for anyone looking to improve their sound insulation or thermal insulation. With a supply ability of 5000 square meters per day, you can get the panels you need quickly and efficiently. And with a delivery time of just 15 days, you won't have to wait long to start enjoying the benefits of i