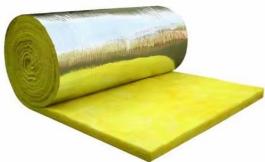

## **Product Description:**

Name: Plain glass wool blanket
Brand: BAODU
Original: CHINA
1.Good heat-insulation and preservation, sound absorption and noise
reduction;
2.Low thermal conductivity;
3.Damp-proof property;
3.A non-combustible fire-proof performance;

BAODU glass wool blanket

Foil-clad glass wool blanket Brand: BAODU Original: CHINA

On the basic of plain glass wool blanket, this foil-clad series products have fine appearence and high intensity of tensile so as not to be destroyed.