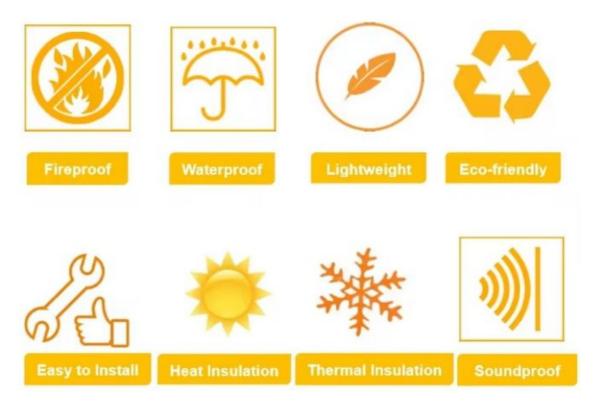

Whether you're looking to insulate a large industrial facility or a small office space, glasswool blanket insulation is an excellent choice. This product is easy to install, lightweight, and requires minimal maintenance, making it a practical and convenient insulation solution for all types of buildings. And with its place of origin in Hebei, China, you can trust that you're getting a high-quality product that has been manufactured to strict standards of quality and durability.

#### **Advantage:**

Heat-insulation and soud-absorption
Thermal stability
Lasting and excellent dampproof property
Excellent Fireproof performance
Non-poison