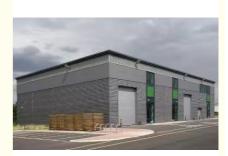

# Steel Structure Building Prefab Warehouse Commercial Prefabricated Building

## **Product Description:**

The Prefab Steel Warehouse product offers a reliable and versatile solution for various industrial and commercial needs. This steel warehouse workshop is designed to provide a durable and sturdy structure that can be used as a hangar, hall, or storage building. Constructed with high-quality Q235/Q345 steel material, this steel structure is built to last and withstand various environmental conditions. With a range of processing services available, including bending, welding, decoiling, cutting, and punching, this prefab steel warehouse can be customized to meet specific requirements and design preferences. The easy installation process makes it convenient to set up the building quickly and efficiently, saving time and labor costs.

Whether used as a building galvanized storage light steel building or a multipurpose industrial facility, the Prefab Steel Warehouse product offers a cost-effective and reliable solution for a wide range of applications. Its robust construction, versatile design, and customizable features make it an ideal choice for businesses looking to expand their operations or upgrade their existing facilities.