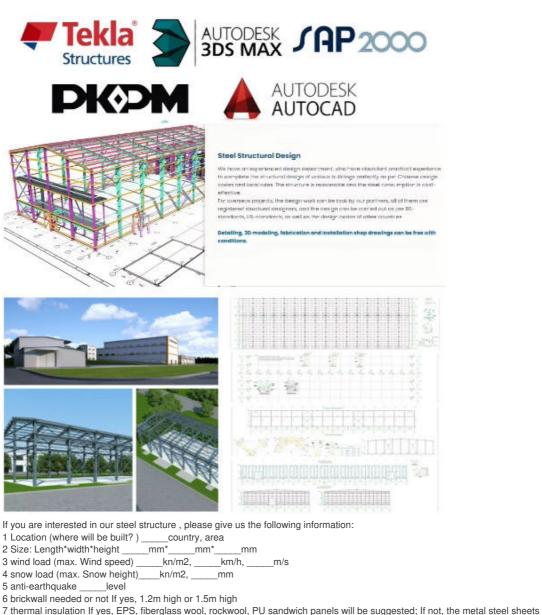

# **Product Specification**

| Product Name:   | Steel Structure Building Prefab Warehouse<br>Commercial Prefabricated Building |
|-----------------|--------------------------------------------------------------------------------|
| Warranty:       | 10 Years                                                                       |
| Wall Cladding:  | EPS/Rockwool/Fiberglass Wool/PU<br>Sandwich Panel Or Steel Sheet               |
| • Tolerance:    | ±1%                                                                            |
| Application:    | Steel Storage, factory Or Logistic Warehouse                                   |
| Durability:     | High                                                                           |
| Roof Cladding:  | EPS/Rockwool/Fiberglass Wool/PU<br>Sandwich Panel Or Steel Sheet               |
| Drawing Design: | SAP2000/AutoCAD /PKPM /3D3S/TEKLA                                              |
| • Type:         | Light Steel Structure                                                          |
| Design Style:   | Modern                                                                         |

# **Technical Parameters:**

will be ok. The cost of the latter will be much lower than that of the former.

8 door quantity & size \_\_\_\_\_units, \_\_\_\_\_(width)mm\*\_\_\_\_\_(height)mm 9 window quanity & size \_\_\_\_\_units, \_\_\_\_\_(width)mm\*\_\_\_\_\_(height)mm

10 crane needed or not If yes, \_\_\_\_\_units, max. Lifting weight \_\_\_\_tons; Max. Lifting height \_\_\_\_m.

**Applications:** 

BAODU Prefab Steel Warehouse is a versatile and reliable solution for various product application occasions and scenarios. With its durable construction and high-quality materials, this steel warehouse is suitable for a wide range of purposes. Whether you need a building for galvanized storage, light steel building, workshop industrial steel, or any other commercial or industrial use, the BAODU Steel Warehouse is an ideal choice.