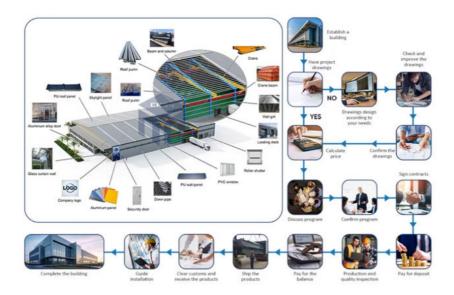

|                       | Manufacture                                                                                                                                                                                                                                                                      | We can manufacture all kinds of steel structure products according to customers'needs.                                                                                                              |
|-----------------------|----------------------------------------------------------------------------------------------------------------------------------------------------------------------------------------------------------------------------------------------------------------------------------|-----------------------------------------------------------------------------------------------------------------------------------------------------------------------------------------------------|
|                       | Installation                                                                                                                                                                                                                                                                     | We provide detailed drawings to ensure<br>installation.lt also provides installation,<br>supervision and training services. We can<br>also send a team of engineers to guide or<br>install on site. |
| Packing               | 1. Steel structure components will be in nude packaging with proper protection<br>2.Sandwich panels will be covered with plastic film.3. Bolts and other accessories<br>will be loaded into wooden boxes.4. Container Drying Treatment.5. According to<br>customer's requirement |                                                                                                                                                                                                     |
| Quality<br>Inspection | Factory Self-inspectionCustomer Inspection Third Party Inspection                                                                                                                                                                                                                |                                                                                                                                                                                                     |

# **Technical Parameters:**

will be ok. The cost of the latter will be much lower than that of the former.

8 door quantity & size \_\_\_\_\_units, \_\_\_\_\_(width)mm\*\_\_\_\_\_(height)mm 9 window quanity & size \_\_\_\_\_units, \_\_\_\_\_(width)mm\*\_\_\_\_\_(height)mm

10 crane needed or not If yes, \_\_\_\_\_units, max. Lifting weight \_\_\_\_tons; Max. Lifting height \_\_\_\_m.

**Applications:** 

BAODU Prefab Steel Warehouse is a versatile and reliable solution for various product application occasions and scenarios. With its durable construction and high-quality materials, this steel warehouse is suitable for a wide range of purposes. Whether you need a building for galvanized storage, light steel building, workshop industrial steel, or any other commercial or industrial use, the BAODU Steel Warehouse is an ideal choice.